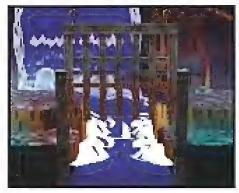

When you're ready to fight Hooktail, continue your ascent to the top of the castle. The chagon is on the other side of the purple door, so spend the 10 coins to replenish your health if it's running low, and serve your game. Also, make sure you have the Attack FX R badge equipped.

## HOOKTAIL

HP ATTACK DEFENSE 20 5 1

Hooktails attacks do a tremendous amount of damage, and his hide is nearly impervious until you nauseate him with the sound of crickets (see the caption). Once you've depleted all of his HP, the boss will offer you a variety of rewards in exchange for your forgiveness. Always answer no—the devious dragon is only trying to lure you in close for an attack. When he's finished begging, he'll go into the crowd and eat members of the audience to replenish half his health! Storap on his nose to make him regurgitate your adoring fans, and slay the foul beast for good.

Hooktell claims to have gotten food paisoning from eating crickets once, so the mere sound of the insects makes him sick to his stomach. If you have the Attack FX R badge equipped when you attack him, you'll lower both his Attack and Defense stats.